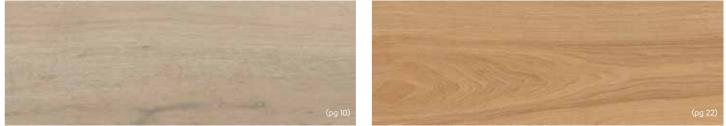

#### Texas Ash

Ash boards are dominated by an attractive straight grain with just the occasional hint of a flowery grain. In its natural format, the wood is a consistent, neutral colour due to the tree's growth in limestone soil types with very little rainfall.

Sourced from eastern North America, the inspiration woods are full of mixed character, with colours ranging from dark chocolate brown through to a purple-black.

Blending the design to highlight their fascinating characteristics helped to create a wonderful dark,