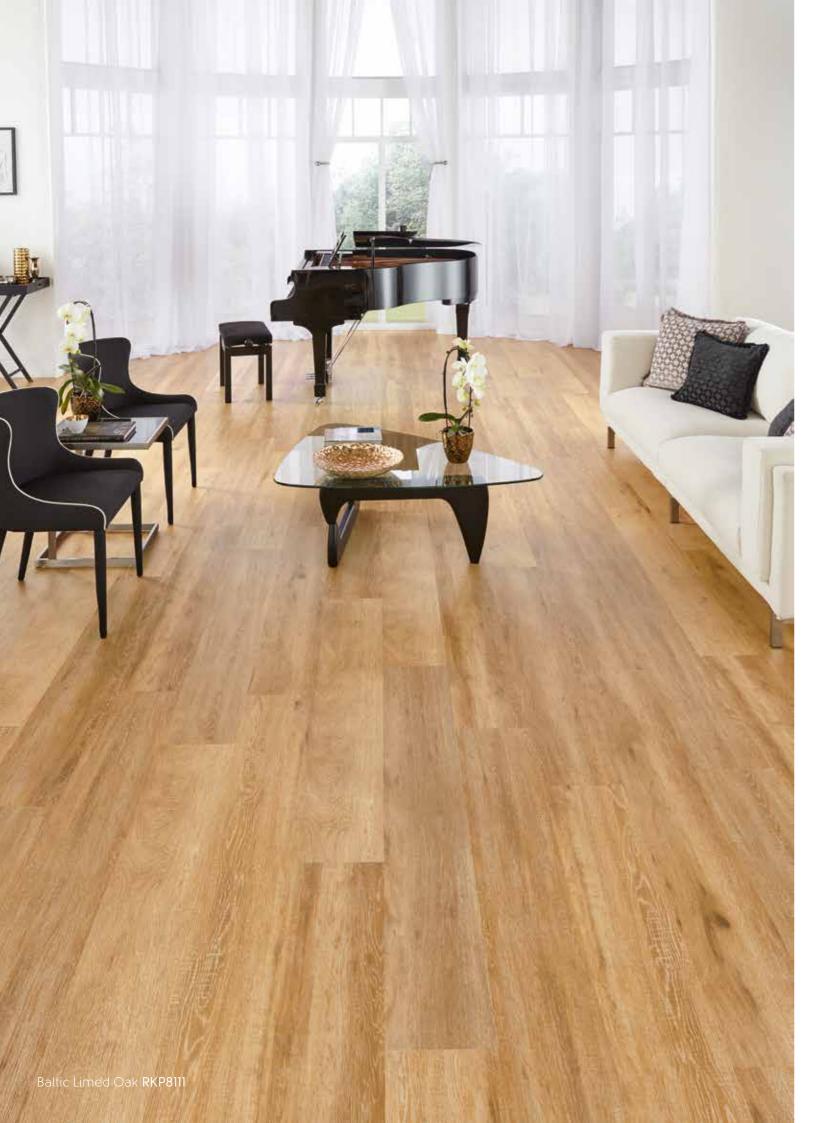

#### **Baltic Oak**

The distinctive markings of the Baltic Oaks were achieved by mixing grades, from ultraprime to nature grade boards. The original planks were machine brushed to create a unique open grain and coloured oils were hand applied to create a limed effect.

# Realistic designs

Korlok gives you the benefit of a quick and easy to install rigid core product, but with the highly realistic and beautifully handcrafted designs you'd expect from Karndean.

English Character Oak RKP8115