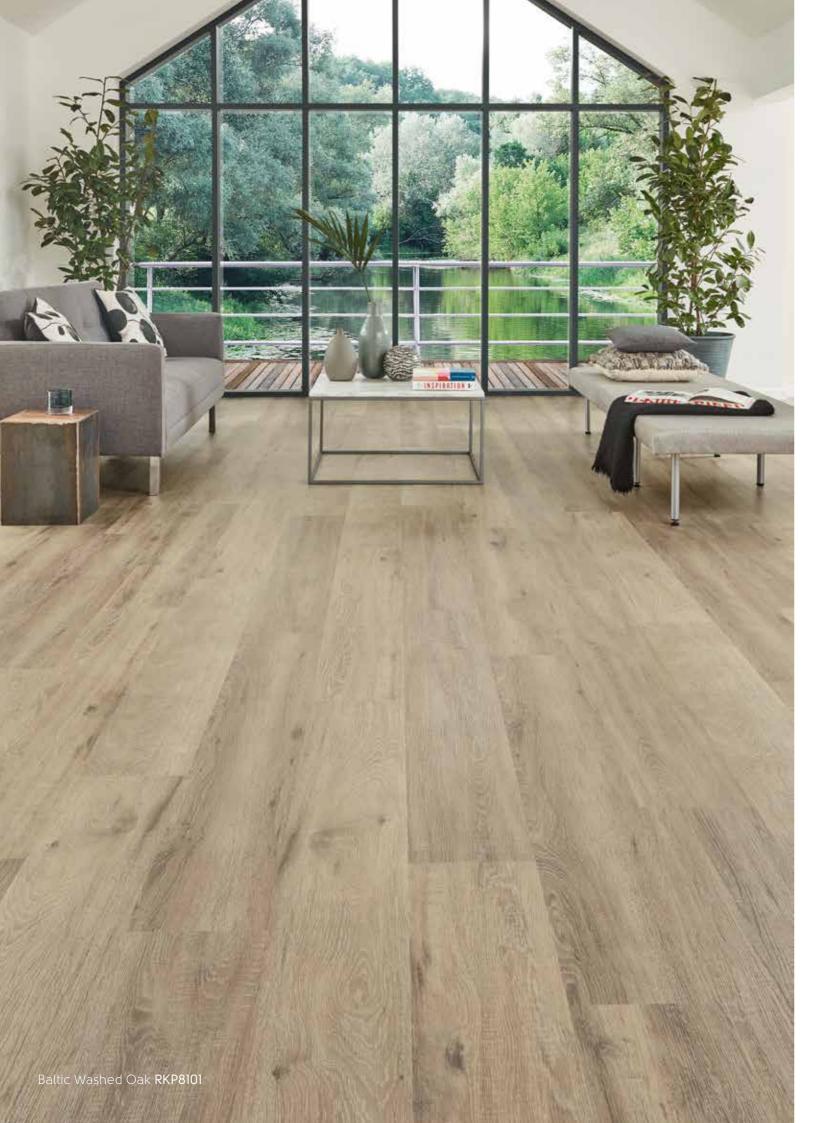

#### **Baltic Oak**

The distinctive markings of the Baltic Oaks were achieved by mixing grades, from ultraprime to nature grade boards. The original planks were machine brushed to create a unique open grain and coloured oils were hand applied to create a limed effect.

# Korlok at a glance

1420mm x 225mm (56" x 9")

Texas White Ash RKP8105

Canadian Urban Oak RKP8116

Baltic Washed Oak **RKP8101** 

Washed Grey Ash RKP8104

Smoked Butternut **RKP8107** 

Baltic Mistral Oak RKP8112

This page: Baltic Washed Oak RKP8101 | Front cover: Baltic Washed Oak RKP8101

an.

THE IN THE

KORLOKBROCHI | KD3218UK