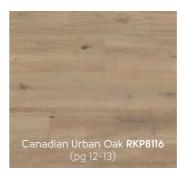

# Canadian Oak

American Walnut

moody appearance.

These nature grade planks feature a straight grain detail which is then blended with a small amount of character grade wood to produce a clean, neutral floor design.

# Korlok at a glance

1420mm x 225mm (56" x 9")

Texas White Ash RKP8105

Canadian Urban Oak RKP8116

Baltic Washed Oak **RKP8101** 

Washed Grey Ash RKP8104

Smoked Butternut **RKP8107** 

Baltic Mistral Oak RKP8112