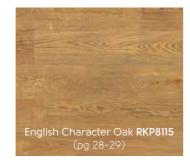

#### English Oak

The striking planks of English Character Oak are full of intricate grain detail and charm. The original long, very wide planks were hand selected from nature grade boards with the intention of mixing grains to provide additional character.

# Realistic designs

Korlok gives you the benefit of a quick and easy to install rigid core product, but with the highly realistic and beautifully handcrafted designs you'd expect from Karndean.

English Character Oak RKP8115