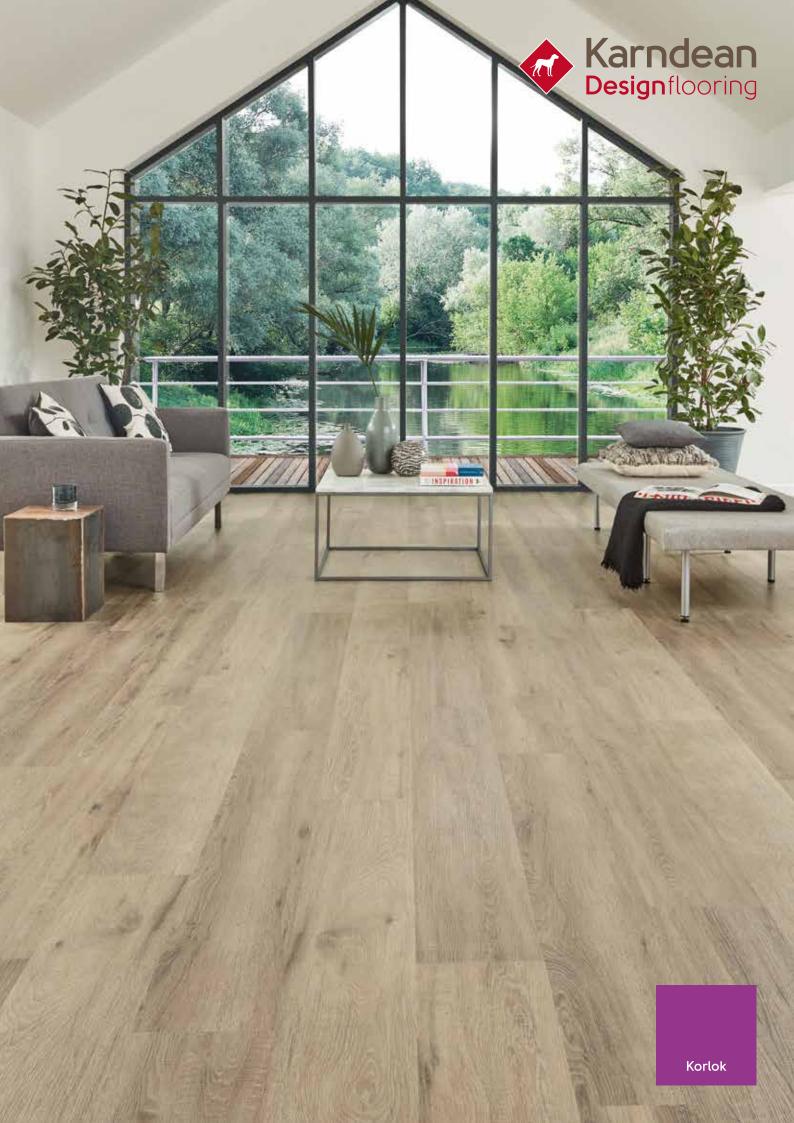

# Korlok

Korlok is a rigid core flooring product, and as such, is an ideal alternative to laminate and engineered hardwood click floors. Offering quick and easy installation and hiding subfloor imperfections, it also has the durable and waterproof qualities of luxury vinyl.

With 12 new authentic wood designs inspired by European and North American woods, Korlok can reduce noise transfer to rooms below up to 19dB, without the need for separate underlay. Ideal for a busy playroom, home office, bedroom or loft conversion.

Korlok can be installed over most existing hard surface floors or uneven subfloors without the worry of exposing any imperfections underfoot, thanks to its innovative K-Core technology. It also features a superior 5G vertical click-locking mechanism and pre-attached acoustic foam backing for quick and easy installation.

This page: Baltic Washed Oak RKP8101 | Front cover: Baltic Washed Oak RKP8101

an.

THE IN THE

KORLOKBROCHI | KD3218UK