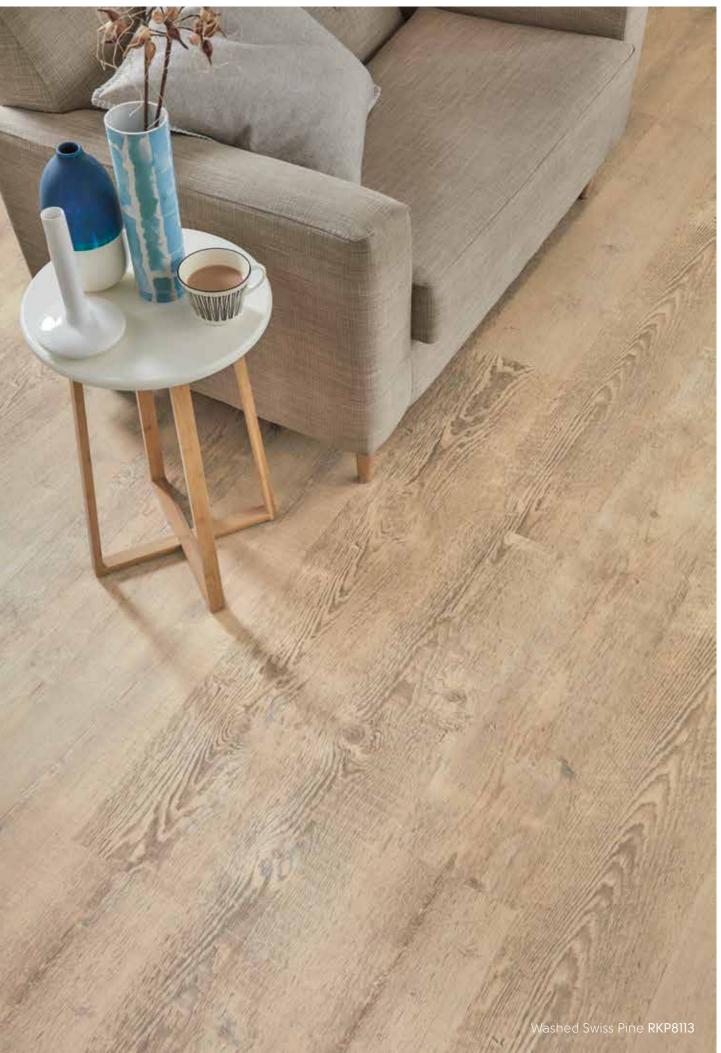

#### Swiss Pine

Inspired by 400-year-old reclaimed planks, each plank was hand selected to create a final design that mixes traditional Swiss pine features and aged, weathered wood. Each reclaimed board was hand sanded to reveal hidden features, and a white lye soap then carefully applied to create this unmistakable look.

Warm Ash RKP8103

Washed Swiss Pine RKP8113

Baltic Limed Oak **RKP8111** 

English Character Oak **RKP8115** 

Antique French Oak **RKP8110** 

American Black Walnut **RKP8106** 

INSPIRATION .

Colour and Pattern Reproduction We are careful to make sure our brochures are accurate and p very high standards, but photography and printing cannot alway perfect representation of our products. For this reason we strom recommend that you look at a sample of any product you are of before placing your order. All of our products are inspired by things we have seen in the ne Just as variation in colour and detail is part of the unique beauty materials, it is also a feature of many of our designs. This means some of our products you will see natural variation when your it in doubt, ask your retailer to show you a larger sample of the pri-We love developing new ideas and improving on our existing de does mean that sometimes products are withdrawn at short hoti to disappoint, and will always try to work with you to find an alter design that you love just as much.