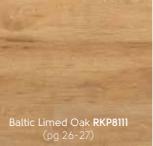

#### **Baltic Oak**

The distinctive markings of the Baltic Oaks were achieved by mixing grades, from ultraprime to nature grade boards. The original planks were machine brushed to create a unique open grain and coloured oils were hand applied to create a limed effect.

# Korlok at a glance

1420mm x 225mm (56" x 9")

Texas White Ash RKP8105

Canadian Urban Oak RKP8116

Baltic Washed Oak **RKP8101** 

Washed Grey Ash RKP8104

Smoked Butternut **RKP8107** 

Baltic Mistral Oak RKP8112