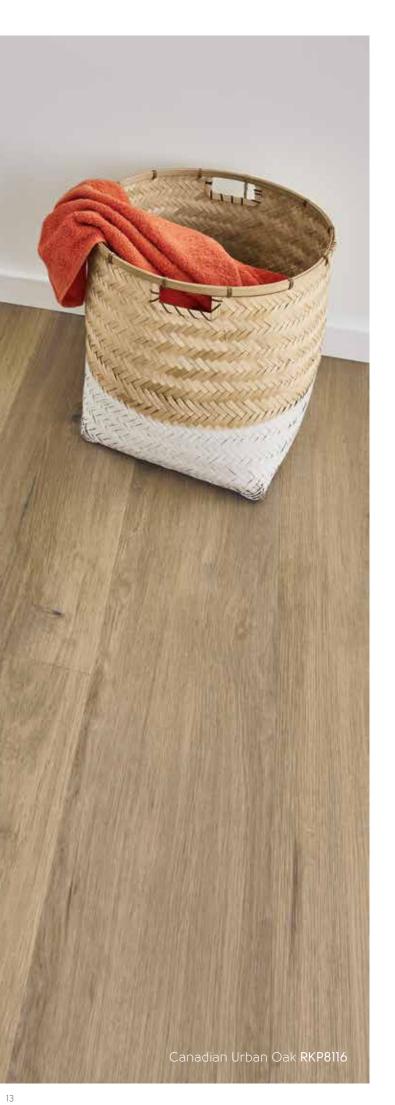

# Canadian Oak

American Walnut

moody appearance.

These nature grade planks feature a straight grain detail which is then blended with a small amount of character grade wood to produce a clean, neutral floor design.

# Korlok at a glance

1420mm x 225mm (56" x 9")

Texas White Ash RKP8105

Canadian Urban Oak RKP8116

Baltic Washed Oak **RKP8101** 

Washed Grey Ash RKP8104

Smoked Butternut **RKP8107** 

Baltic Mistral Oak RKP8112