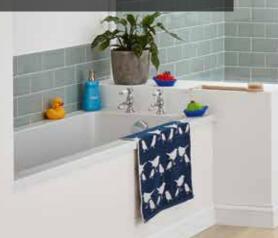

### Waterproof

Karndean's waterproof floors stand up to spills of all sizes.

# Waterproof

Unlike laminate and wood flooring, Korlok is completely waterproof making it a great choice for bathrooms.

117

18

 $f \in \mathbb{C}^{n}$ 