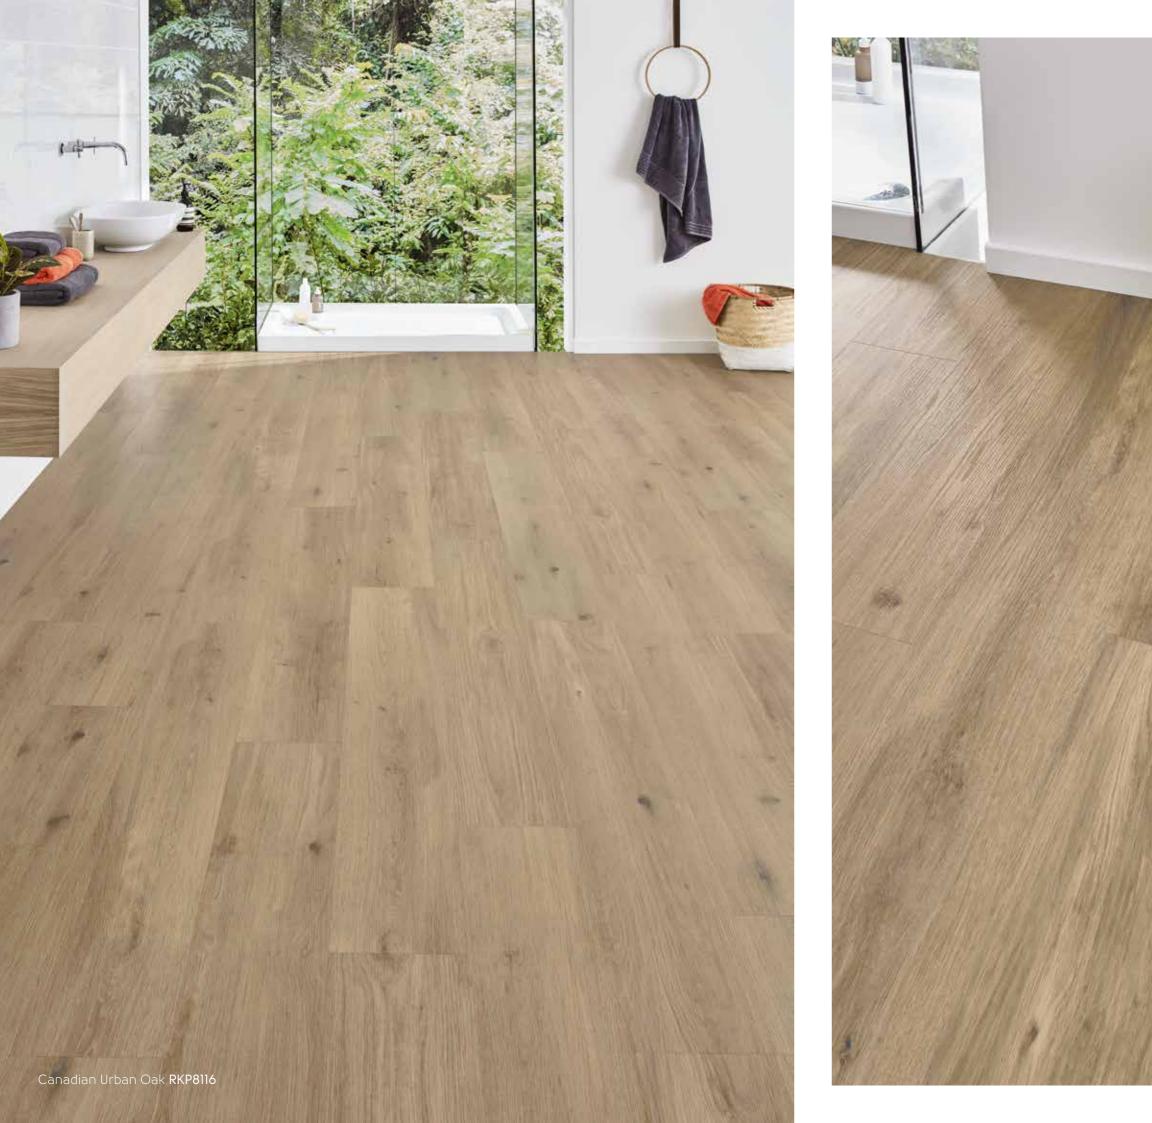

# Canadian Oak

American Walnut

moody appearance.

These nature grade planks feature a straight grain detail which is then blended with a small amount of character grade wood to produce a clean, neutral floor design.

# Korlok at a glance

1420mm x 225mm (56" x 9")

Texas White Ash RKP8105

Canadian Urban Oak RKP8116

Baltic Washed Oak **RKP8101** 

Washed Grey Ash RKP8104

Smoked Butternut **RKP8107** 

Baltic Mistral Oak RKP8112