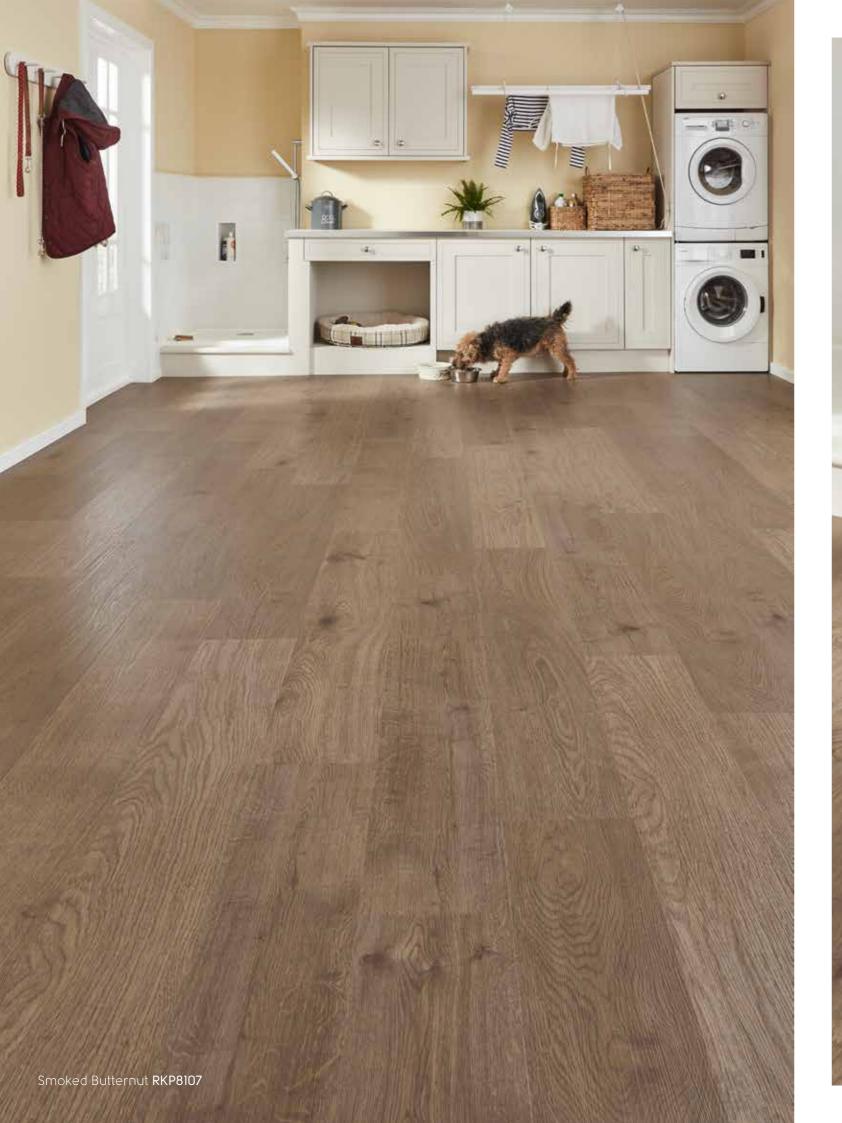

## Easy to clean and look after

Each Korlok plank is finished with our K-Guard+ protective coating, making it quick and easy to clean and hardwearing - perfect for the whole family.

Smoked Butternut **RKP8107** 