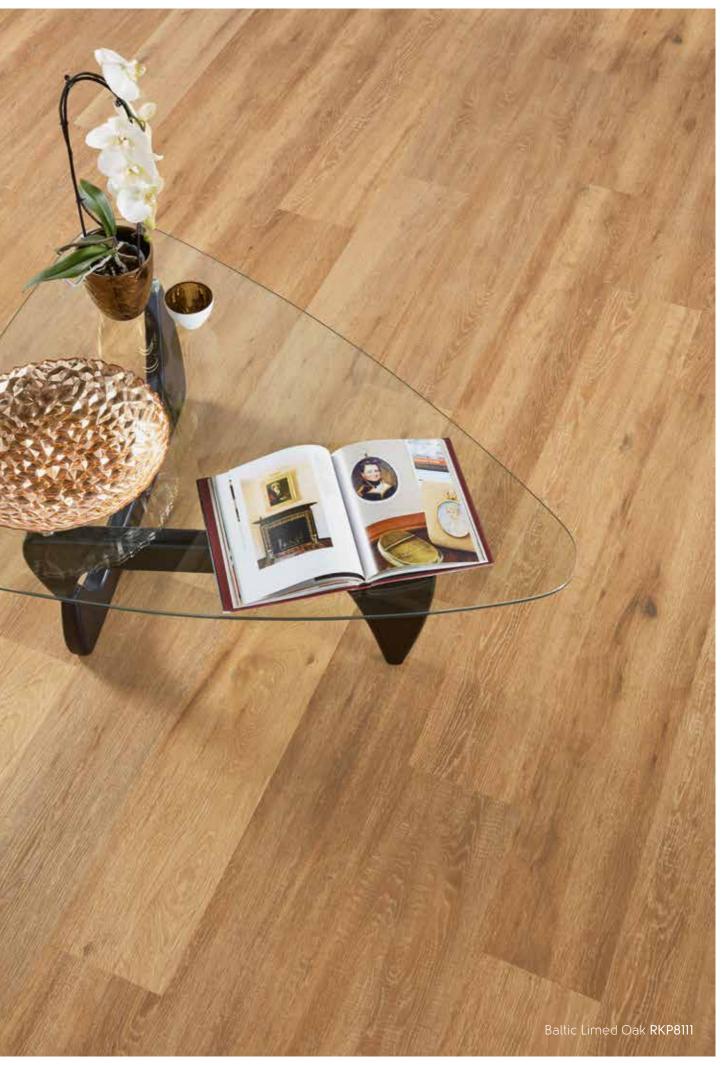

#### **Baltic Oak**

The distinctive markings of the Baltic Oaks were achieved by mixing grades, from ultraprime to nature grade boards. The original planks were machine brushed to create a unique open grain and coloured oils were hand applied to create a limed effect.