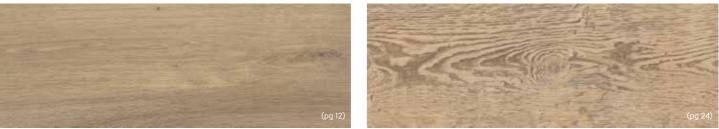

# Canadian Oak

American Walnut

moody appearance.

These nature grade planks feature a straight grain detail which is then blended with a small amount of character grade wood to produce a clean, neutral floor design.

#### English Oak

The striking planks of English Character Oak are full of intricate grain detail and charm. The original long, very wide planks were hand selected from nature grade boards with the intention of mixing grains to provide additional character.