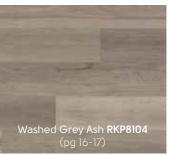

# Korlok at a glance

1420mm x 225mm (56" x 9")

Texas White Ash RKP8105

Canadian Urban Oak RKP8116

Baltic Washed Oak **RKP8101** 

Washed Grey Ash RKP8104

Smoked Butternut **RKP8107** 

Baltic Mistral Oak RKP8112