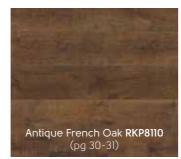

#### French Oak

Sourced from French oak flooring dating back to the 17th Century, hundreds of years of wear have resulted in a worn and rustic design full of character and personality. The natural beauty of the floor was so striking that we decided to keep our design as close to the original as possible.

# Korlok at a glance

1420mm x 225mm (56" x 9")

Texas White Ash RKP8105

Canadian Urban Oak RKP8116

Baltic Washed Oak **RKP8101** 

Washed Grey Ash RKP8104

Smoked Butternut **RKP8107** 

Baltic Mistral Oak RKP8112