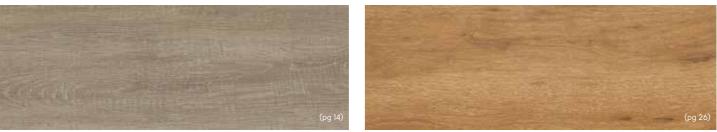

#### Swiss Pine

Inspired by 400-year-old reclaimed planks, each plank was hand selected to create a final design that mixes traditional Swiss pine features and aged, weathered wood. Each reclaimed board was hand sanded to reveal hidden features, and a white lye soap then carefully applied to create this unmistakable look.

#### **Baltic Oak**

The distinctive markings of the Baltic Oaks were achieved by mixing grades, from ultraprime to nature grade boards. The original planks were machine brushed to create a unique open grain and coloured oils were hand applied to create a limed effect.