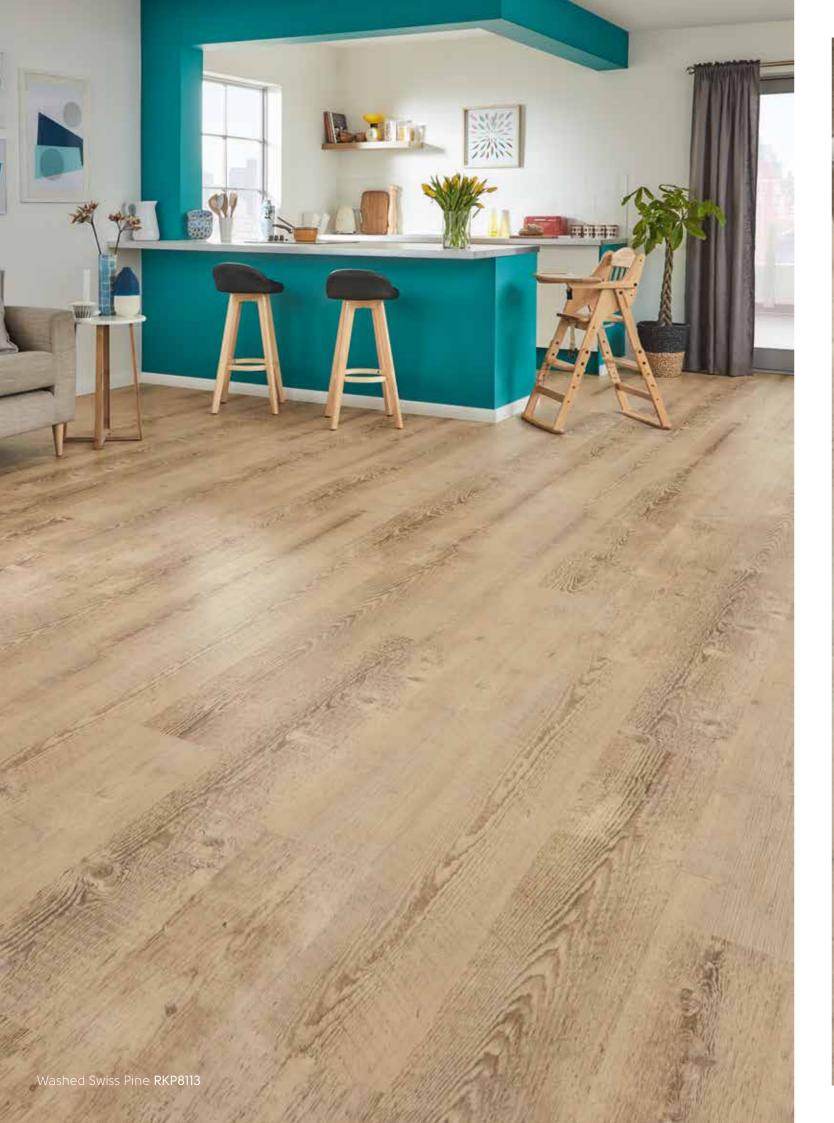

#### Swiss Pine

Inspired by 400-year-old reclaimed planks, each plank was hand selected to create a final design that mixes traditional Swiss pine features and aged, weathered wood. Each reclaimed board was hand sanded to reveal hidden features, and a white lye soap then carefully applied to create this unmistakable look.

Warm Ash RKP8103

Washed Swiss Pine RKP8113

Baltic Limed Oak **RKP8111** 

English Character Oak **RKP8115** 

Antique French Oak **RKP8110** 

American Black Walnut **RKP8106** 

INSPIRATION .

Colour and Pattern Reproduction We are careful to make sure our brochures are accurate and p very high standards, but photography and printing cannot alway perfect representation of our products. For this reason we strom recommend that you look at a sample of any product you are of before placing your order. All of our products are inspired by things we have seen in the ne Just as variation in colour and detail is part of the unique beauty materials, it is also a feature of many of our designs. This means some of our products you will see natural variation when your it in doubt, ask your retailer to show you a larger sample of the pri-We love developing new ideas and improving on our existing de does mean that sometimes products are withdrawn at short hoti to disappoint, and will always try to work with you to find an alter design that you love just as much.