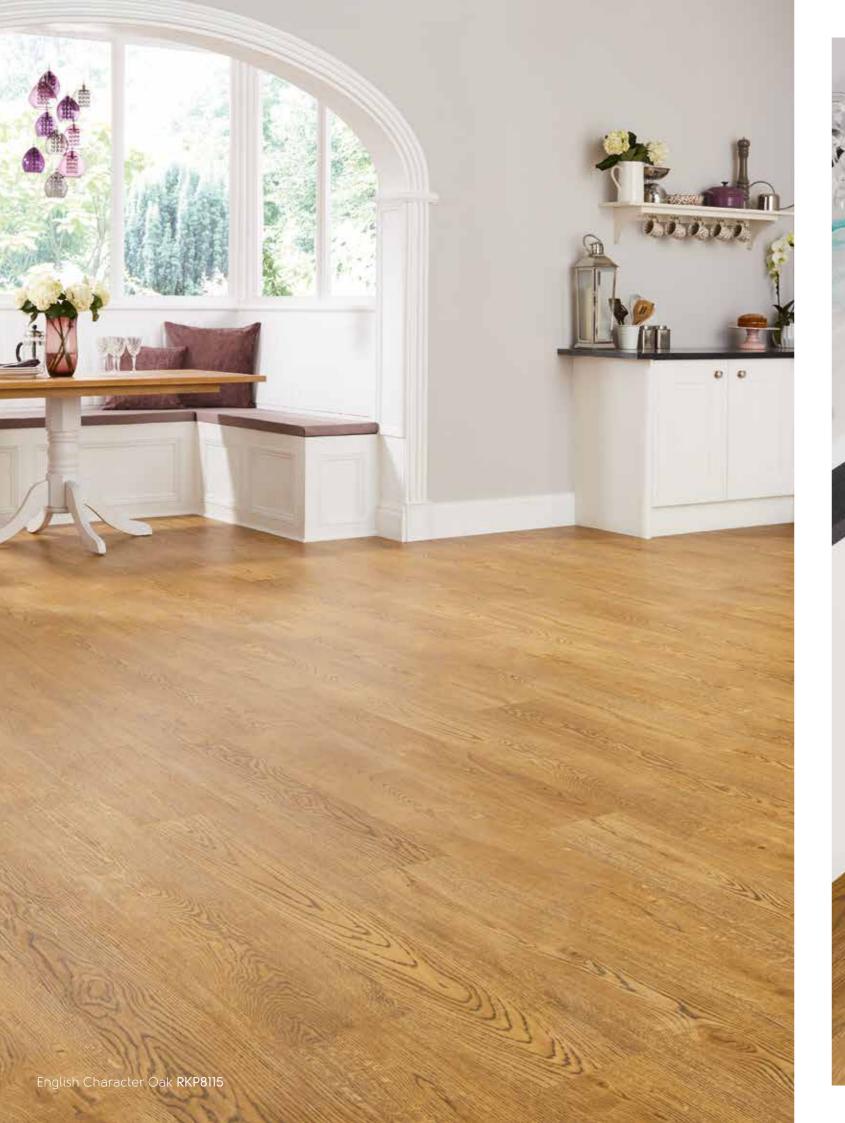

#### English Oak

The striking planks of English Character Oak are full of intricate grain detail and charm. The original long, very wide planks were hand selected from nature grade boards with the intention of mixing grains to provide additional character.

# Realistic designs

Korlok gives you the benefit of a quick and easy to install rigid core product, but with the highly realistic and beautifully handcrafted designs you'd expect from Karndean.

English Character Oak RKP8115