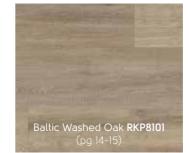

# Korlok at a glance

1420mm x 225mm (56" x 9")

Texas White Ash RKP8105

Canadian Urban Oak RKP8116

Baltic Washed Oak **RKP8101** 

Washed Grey Ash RKP8104

Smoked Butternut **RKP8107** 

Baltic Mistral Oak RKP8112

This page: Baltic Washed Oak RKP8101 | Front cover: Baltic Washed Oak RKP8101

an.

THE IN THE

KORLOKBROCHI | KD3218UK