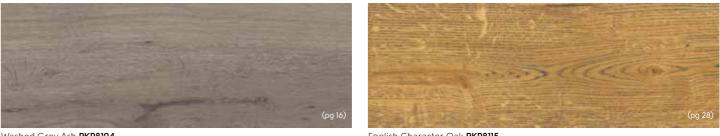

# Korlok at a glance

1420mm x 225mm (56" x 9")

Texas White Ash RKP8105

Canadian Urban Oak RKP8116

Baltic Washed Oak **RKP8101** 

Washed Grey Ash RKP8104

Smoked Butternut **RKP8107** 

Baltic Mistral Oak RKP8112

#### English Oak

The striking planks of English Character Oak are full of intricate grain detail and charm. The original long, very wide planks were hand selected from nature grade boards with the intention of mixing grains to provide additional character.

# Realistic designs

Korlok gives you the benefit of a quick and easy to install rigid core product, but with the highly realistic and beautifully handcrafted designs you'd expect from Karndean.

English Character Oak RKP8115