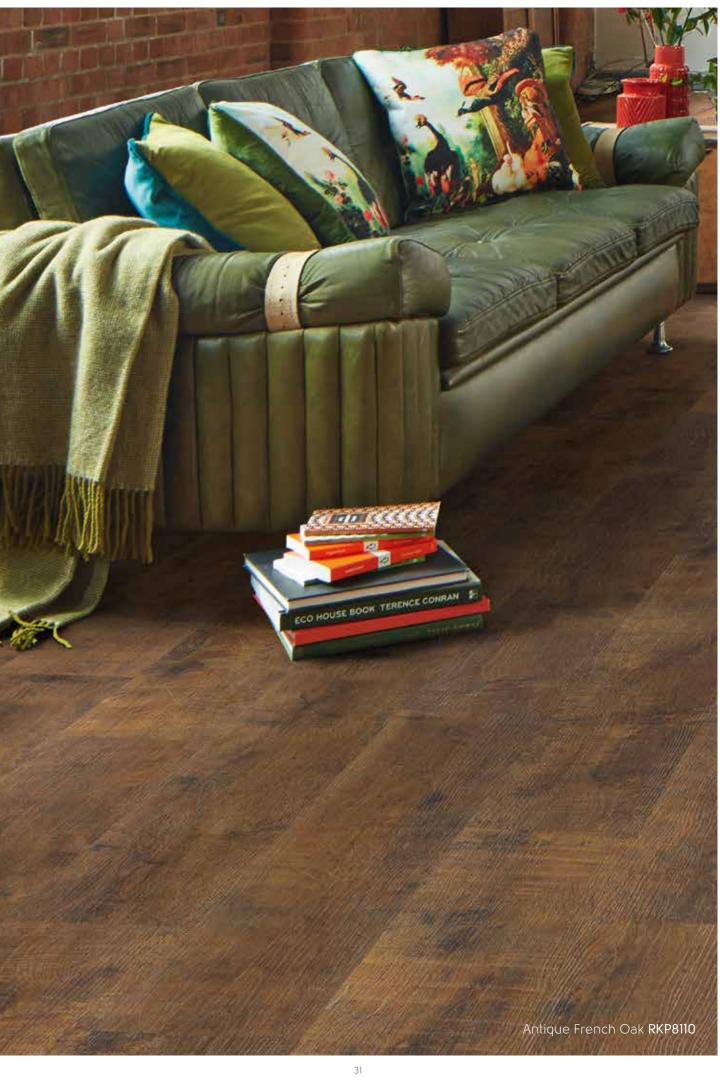

#### French Oak

Sourced from French oak flooring dating back to the 17th Century, hundreds of years of wear have resulted in a worn and rustic design full of character and personality. The natural beauty of the floor was so striking that we decided to keep our design as close to the original as possible.

# Realistic designs

Korlok gives you the benefit of a quick and easy to install rigid core product, but with the highly realistic and beautifully handcrafted designs you'd expect from Karndean.

English Character Oak RKP8115