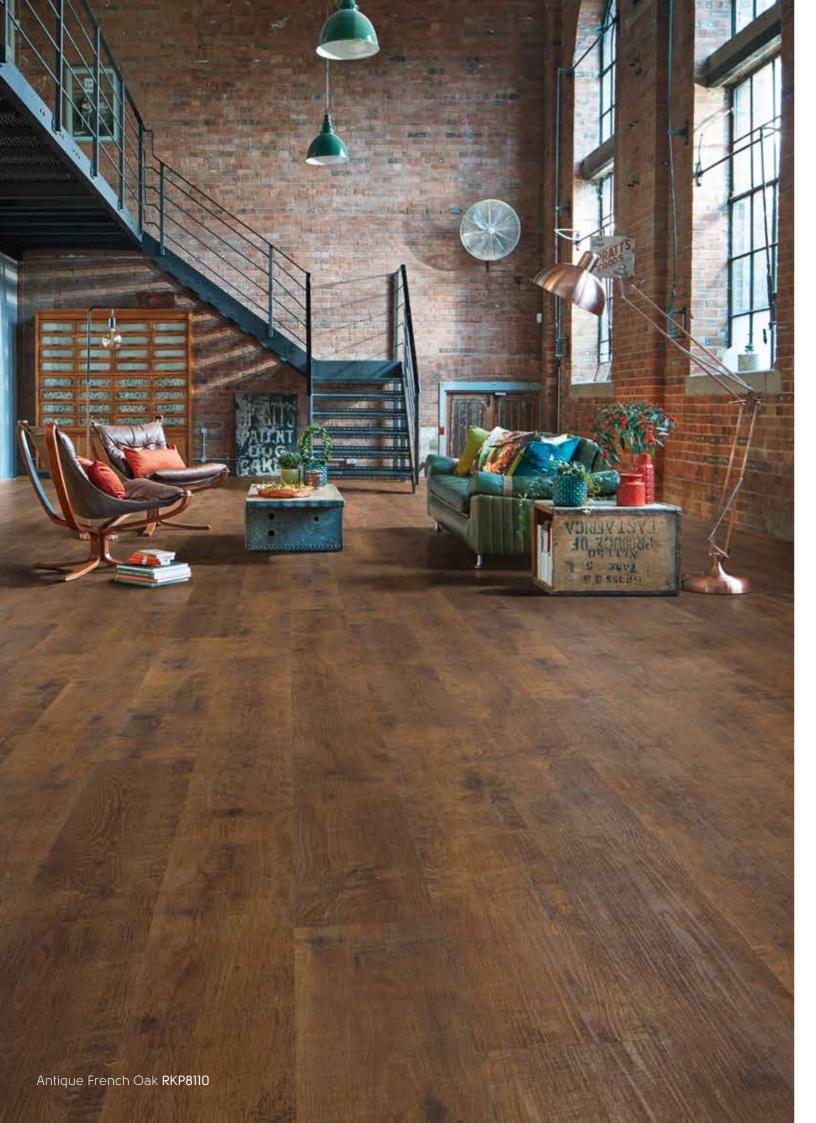

#### French Oak

Sourced from French oak flooring dating back to the 17th Century, hundreds of years of wear have resulted in a worn and rustic design full of character and personality. The natural beauty of the floor was so striking that we decided to keep our design as close to the original as possible.

# Realistic designs

Korlok gives you the benefit of a quick and easy to install rigid core product, but with the highly realistic and beautifully handcrafted designs you'd expect from Karndean.

English Character Oak RKP8115