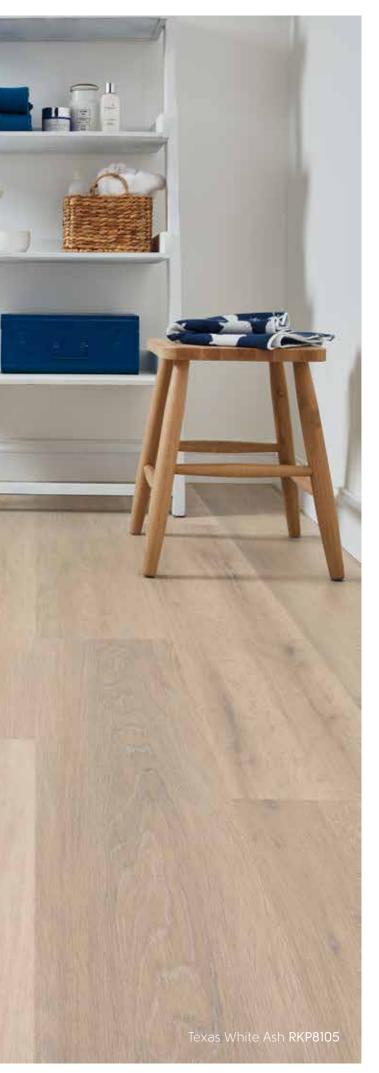

# Korlok at a glance

1420mm x 225mm (56" x 9")

Texas White Ash RKP8105

Canadian Urban Oak RKP8116

Baltic Washed Oak **RKP8101** 

Washed Grey Ash RKP8104

Smoked Butternut **RKP8107** 

Baltic Mistral Oak RKP8112