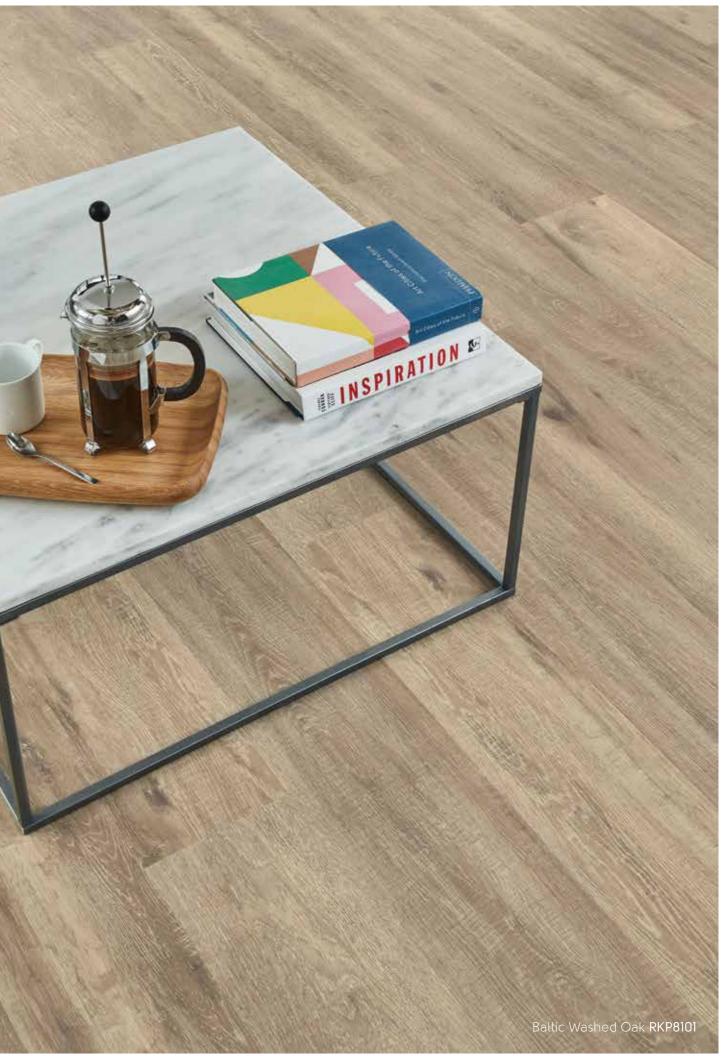

This page: Baltic Washed Oak RKP8101 | Front cover: Baltic Washed Oak RKP8101

an.

THE IN THE

KORLOKBROCHI | KD3218UK