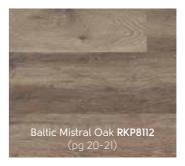

# Korlok at a glance

1420mm x 225mm (56" x 9")

Texas White Ash RKP8105

Canadian Urban Oak RKP8116

Baltic Washed Oak **RKP8101** 

Washed Grey Ash RKP8104

Smoked Butternut **RKP8107** 

Baltic Mistral Oak RKP8112