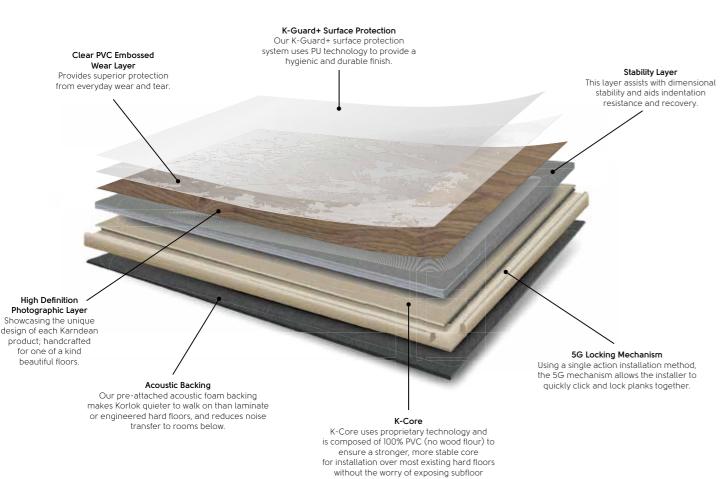

# Korlok

Korlok is a rigid core flooring product, and as such, is an ideal alternative to laminate and engineered hardwood click floors. Offering quick and easy installation and hiding subfloor imperfections, it also has the durable and waterproof qualities of luxury vinyl.

With 12 new authentic wood designs inspired by European and North American woods, Korlok can reduce noise transfer to rooms below up to 19dB, without the need for separate underlay. Ideal for a busy playroom, home office, bedroom or loft conversion.

Korlok can be installed over most existing hard surface floors or uneven subfloors without the worry of exposing any imperfections underfoot, thanks to its innovative K-Core technology. It also features a superior 5G vertical click-locking mechanism and pre-attached acoustic foam backing for quick and easy installation.

The familiar click-locking system and enhanced core technology means homeowners can achieve an authentic and luxurious Karndean floor in any space with minimal subfloor preparation, meaning less upheaval and disruption to everyday life.

#### Low maintenance

We use K-Guard+ technology to ensure that there is no need to apply an additional surface treatment following installation.

## Easy to clean and look after

Each Korlok plank is finished with our K-Guard+ protective coating, making it quick and easy to clean and hardwearing - perfect for the whole family.

Smoked Butternut **RKP8107** 

# Quiet

Korlok's pre-attached acoustic foam backing makes it perfect for bedrooms as it's great at reducing noise transfer to rooms below without the need for an additional underlay.

k,