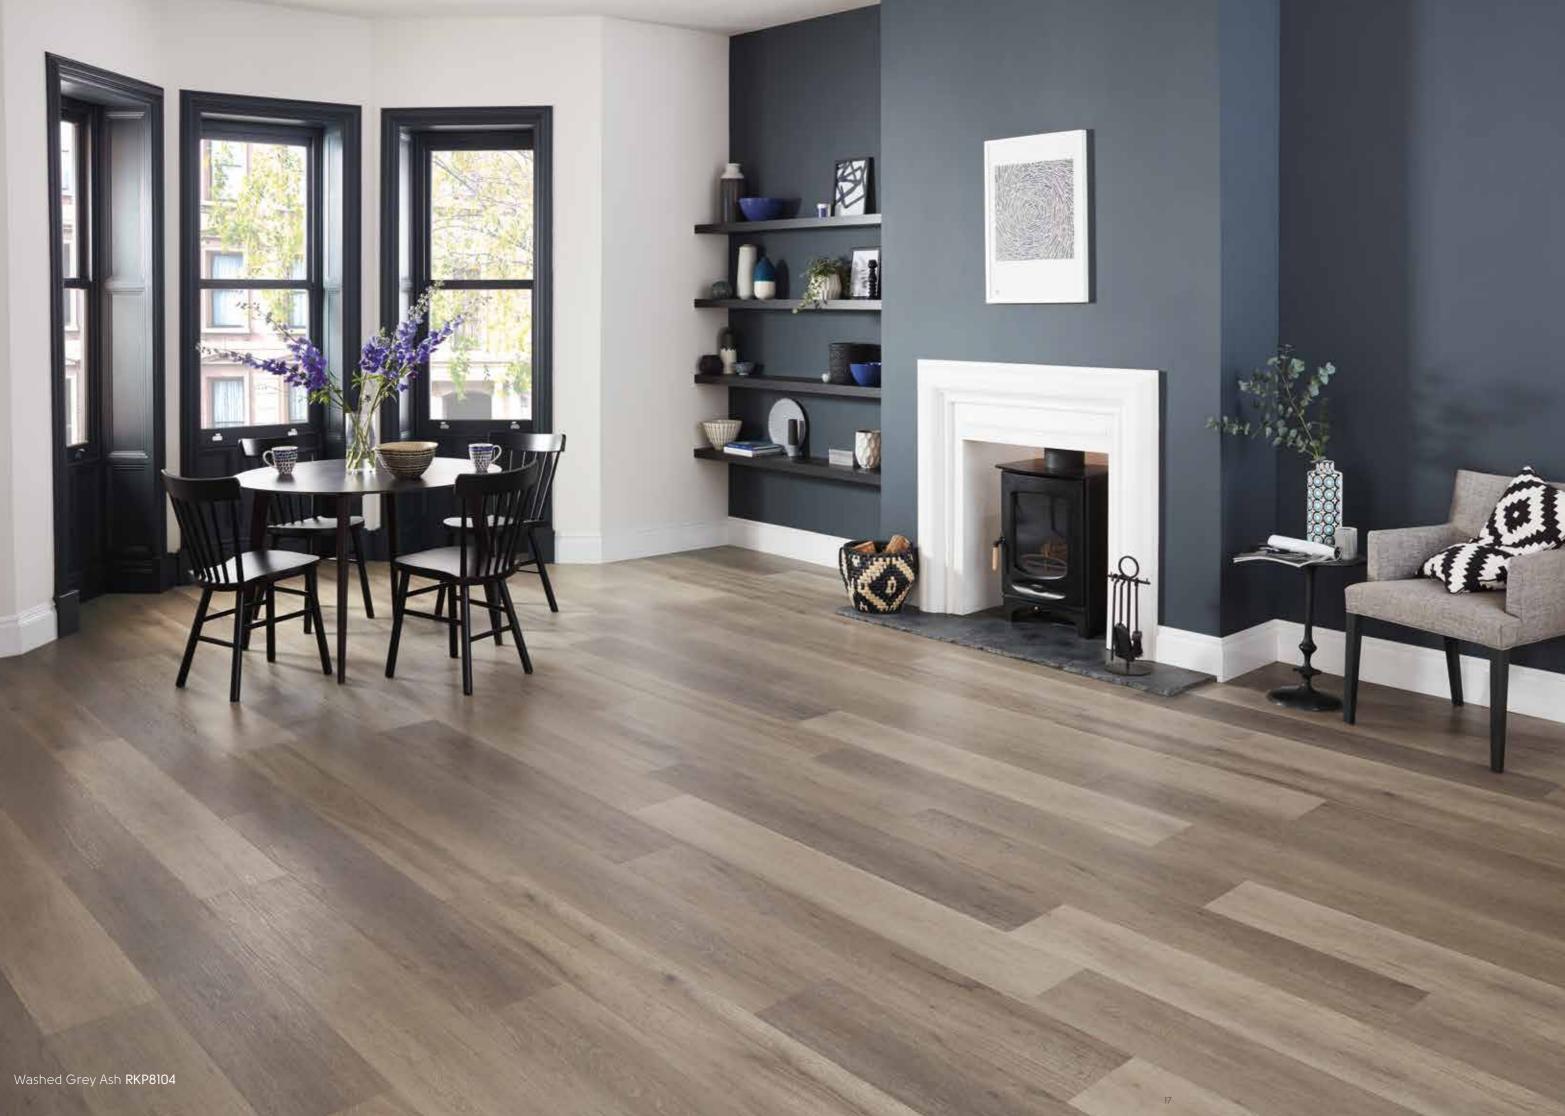

# Korlok at a glance

1420mm x 225mm (56" x 9")

Texas White Ash RKP8105

Canadian Urban Oak RKP8116

Baltic Washed Oak **RKP8101** 

Washed Grey Ash RKP8104

Smoked Butternut **RKP8107** 

Baltic Mistral Oak RKP8112